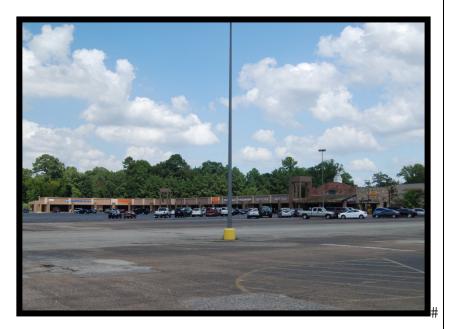

# **DESCRIPTION:**

Neighborhood center is in the heart of Longview, at the Judson Rd. (Spur 502) & Triple Creek Dr. intersection. It is anchored by Nationstar Mortgage, Gymbox, & Posado's Café with eight other local and national tenants. It is one of three shopping centers within 1.5 mile radius.

# **TENANTS:**

Mr. Cooper Posado's Café Sola Salon Armstrong McCall Beauty Supply Motion Church Kranz Psychological Services Planet Fitness Lincare Finger Wave Salon Merry Maids Domino's Pizza Crossfit