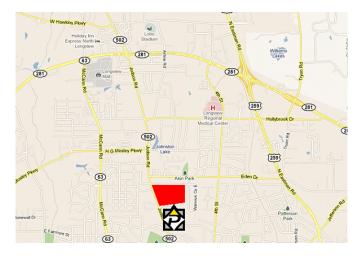

# **DESCRIPTION:**

Neighborhood center is in the heart of Longview, at the Judson Rd. (Spur 502) & Triple Creek Dr. intersection. It is anchored by Nationstar Mortgage, Gymbox, & Posado's Café with eight other local and national tenants. It is one of three shopping centers within 1.5 mile radius.

### **DIRECTIONS:**

From US-80, go North on Judson Rd (Spur 502) for 1.3 miles then turn Right on Triple Creek Drive.

From Loop 281, go South on Judson Road (Spur 502) for 1.7 miles then turn Left on Triple Creek Drive.