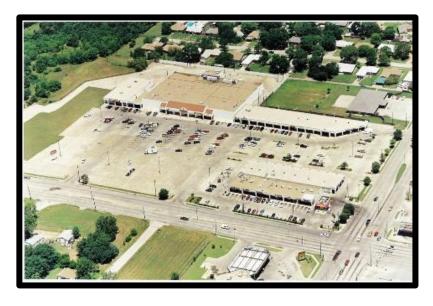

### **DESCRIPTION:**

10121 Lake June Road is in the heart of Pleasant Grove. This intersection is very heavily trafficked and is close to Balch Springs. This shopping center is anchored by Fiesta Mart, which brings numerous customers to the center.

### **SPECIFICATIONS:**

Total Space Available: 5,210 SF

Rental Rate: \$16.00/SF/Year

NNN: \$5.64/SF/Year

Property Type: Shopping Center

Gross Leasable Area: 86,025 SF

Lot Size: 12 AC

#### **TENANTS:**

Fiesta Market Fresca Dental Family Dollar CSL Plasma K's Beauty Supply Metro PCS

Francis' Salon Do Me Up Barber Shop

Pizza Patron S J Nails

China Wok DART Bus Stop

Around the Clock Tax Serv. Save-A-Lot General Merchandise Amigo Wash & Dry Lavanderia