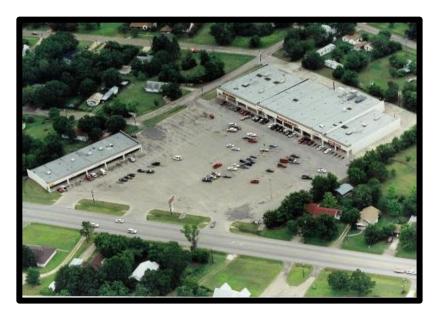

## **DESCRIPTION:**

Neighborhood shopping center is located in the South-Central part of Groesbeck, along the main Highway that goes through town. Anchored by Brookshires Grocery & Family Dollar, center includes standard mix of retail tenants.

### **SPECIFICATIONS:**

Total Space Available: 15,835 SF
Rental Rate: \$5-8/SF/Year
NNN: \$1.69/SF/Year
Property Type: Shopping Center

Gross Leasable Area: 63,410 SF

Lot Size: 5 AC

### **TENANTS:**

Brookshire's Grocery
Family Dollar
Win Hing Chinese Restaurant
Samuel Baber, DDS
Scrub-Tub Laundromat
Limestone Nutrition
Chau Beauty Salon
California Nails
Diamonds & Dust