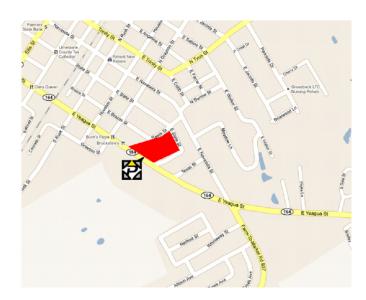

## **DIRECTIONS:**

From East or West, take Hwy 164 (E. Yeagua St.) into Groesbeck. Shopping center will be on North side of Hwy 164.

From North or South, take Hwy 14 to Hwy 164 (E. Yeagua St.). Go East on Hwy 164. Shopping center will be on North side of Hwy 164 after 0.3 miles.