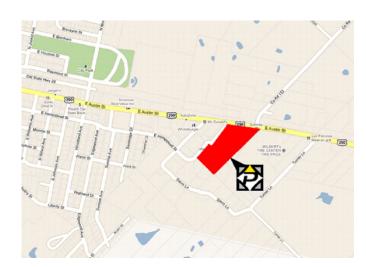

## Giddings Plaza

2400 E Austin St. (Hwy 290), Giddings, TX 78942 (Lee County)

# SWC of East Austin St. (Hwy 290) & County Road 133

#### **DIRECTIONS:**

From East or West, take Hwy 290 (E. Austin St.) to County Road 133. Shopping center will be on South side of Hwy 290.

From North or South, take Hwy 77 to Hwy 290 (E. Austin St.). Go East on Hwy 290. Shopping center will be on South side of Hwy 290.