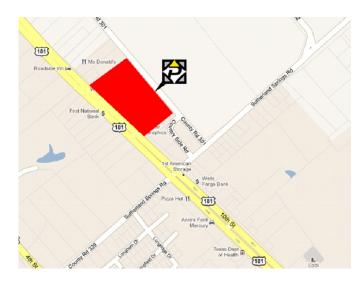

# North of 10th St (US-181 S) & Sutherland Springs Rd (Co. Rd. 329)

**AVAILABLE SPACE:** Suite 134: 1,071

# **DIRECTIONS:**

From North/NW, head Southeast on US-181 S. The shopping center will be on the Left before Sutherland Springs Rd. (Co. Rd. 329)

From NE, head Southwest on TX-97 (Standish St). Turn right at 10th St. Shopping center will be on Right after 0.4 miles.

From SW, head Northeast on TX-97 E. Turn Left at 10th St. After 1.2 miles, shopping center will be on Right

From SE, head Northwest on US-181 N. The shopping center will be on the Right after Sutherland Springs Rd. (Co. Rd. 329)