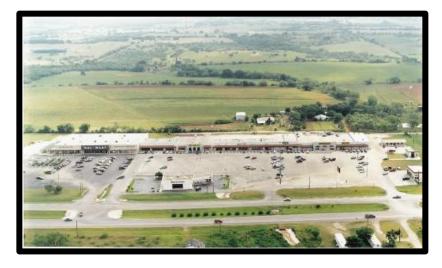

#### **DESCRIPTION:**

This shopping center is located off of the busiest highway that runs through Floresville. Tractor Supply Company is also a major attraction to the shopping center because of its relationship to the community of Floresville.

## SPECIFICATIONS:

| Total Space Available: | 1,071 SF        |
|------------------------|-----------------|
| Rental Rate:           | \$14.00/SF/Year |
| NNN:                   | \$2.94/SF/Year  |
| Property Type:         | Shopping Center |
| Gross Leasable Area:   | 61,435 SF       |
| Lot Size:              | 7.15 AC         |

#### **TENANTS:**

Tractor Supply Co. Dollar General Excel Finance Randall Lerich, DDS Western Finance Atascosa Health Center Top Hat Estate Sales Camino Real Community MHMR Center

Tasty Buffet ACME Gold Buyers **VIP** Flooring Hair Creations