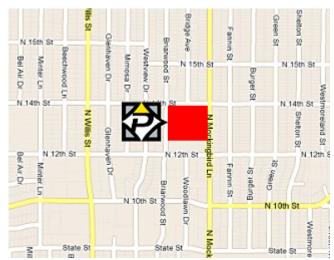

# **TRAFFIC COUNTS (2018):**

Mockingbird Lane (South): 15,136, North: (17,407)

14<sup>th</sup> St. (West): 4,942 12<sup>th</sup> St. (West): 4,824 NWC of N. Mockingbird Ln. & N. 12<sup>th</sup> St. Near Hardin-Simmons University & AHS.

#### **DIRECTIONS:**

From East or West, Take 1-20 BUS through center of Abilene. Go North on N. Mockingbird Lane. for 0.9 miles to N 12th St. Shopping Center is on the Left.

From South, go North (any road) into center of Abilene to I-20 BUS. Go North on N. Mockingbird Lane. for 0.9 miles. Shopping Center is on the Left.

From North, take I-20 E and exit at Exit 286A for US-83 BUS to Abilene. Keep Left at fork, follow signs for Grape St. Turn Left at Grape St. Drive 1.4 miles then turn Right at 18th St. Drive 1.1 miles and turn Left at N. Mockingbird Lane. Shopping center will be on right after 0.4 miles.