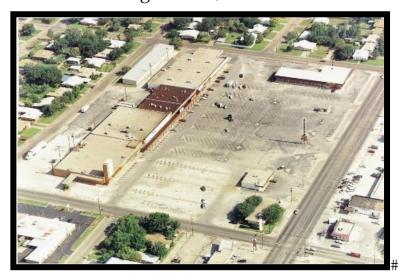

# **Edgewood Shopping Center**

1200 N. Mockingbird Ln., TX 79603

# **DESCRIPTION:**

Neighborhood center is located near Hardin-Simmons University, Abilene High School, and Sears Park Mall area, in Northwest Abilene. The shopping center is situated inside of the loop around Abilene at the intersection of N Mockingbird Lane and N 12<sup>th</sup> St. It is anchored by Dollar Tree, Family Dollar, Rent-A-Center, and the North Branch Library with five other national and local tenants. La Michoana Meat Market is also in-line with our shopping center.

#### **SPECIFICATIONS:**

Total Space Available: 11,101 SF
Rental Rate: \$10 /SF/Year
NNN: \$2.01/SF/Year
Property Type: Shopping Center

Gross Leasable Area: 85,745 SF Lot Size: 7.728 AC