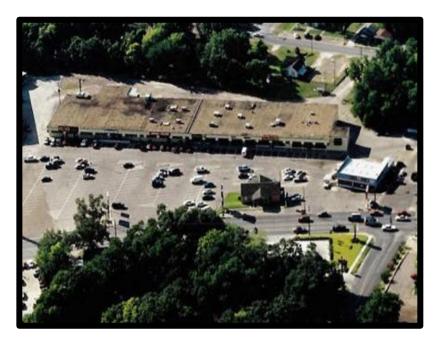

### **Brookhaven Shopping Center**

1524 11<sup>th</sup> St. (TX-30/US-190/TX-75), Huntsville, TX 77320 (Walker County)

#### **DESCRIPTION:**

This shopping center sits in the heart of Huntsville, at the intersection of all 3 Highways that cut through town. Anchored by Family Dollar, center includes standard mix of retail tenants.