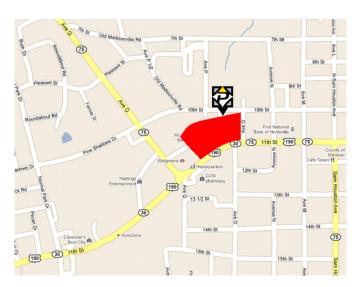

# *North of Avenue Q (TX-75) & 11th Street (TX-30/US-190/TX-75).*

#### **DIRECTIONS:**

From Northeast, head Southwest on TX-19 S. Take the TX-30 Ramp to Huntsville & turn Right at TX-30 W. After 0.9 miles, go slight Right at 11th Street. After 1 mile, shopping center will be on Right.

From Southeast, head West on US-190 W. It merges to 11th Street in Huntsville & after 1 mile on 11th Street, shopping center will be on Right.

From South, head North on I-45 N. Take Exit 114 toward FM 1374/Montgomery Rd. After 2 miles, turn Right at 11th Street. After 0.8 miles, shopping center will be on Left.

From Northwest, head Southeast on I-45 S. Take Exit 116 toward TX-30/11th St. Drive 1 mile & turn Left at US-190 E/11th Street. After 0.9 miles, shopping center will be on Left.