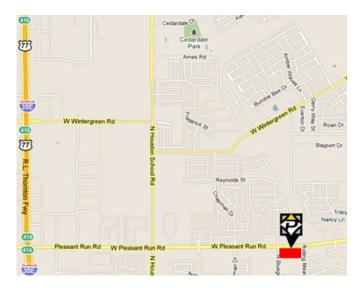

# **Blue Grove Plaza**

1450 W. Pleasant Run Rd., Lancaster, TX 75146

SEC of N. Bluegrove Road & W. Pleasant Run Road

#### **DIRECTIONS:**

From I-35E, take Exit 415 towards Pleasant Run Rd. Go East on Pleasant Run Rd. for 2 miles and Blue Grove Plaza is on the Right.

From I-45, take Exit 271 towards Pleasant Run Rd. Go West on Pleasant Run Rd. for 6 miles and Blue Grove Plaza is on the Left.