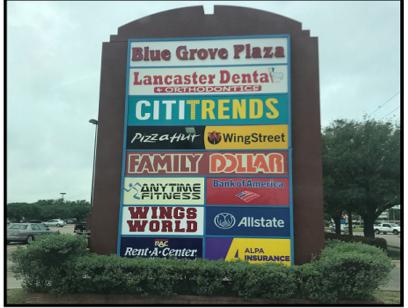

## **TENANTS:**

Fiesta Mart Anytime Fitness Citi Trends Urgent Care TX Shely's Beauty Salon Allstate Insurance Herbalife Blue Ribbon Dry Cleaners Win Hing Chinese Restaurant Ice Cream Tropical Clip Art Barber & Boutique Tres Hermanos Taqueria A-MAX Insurance Lancaster Wash N Dry Kingdom Kids Academy Family Dollar Rent-A-Center Lancaster Dental Clip Art Hair Designs Metro PCS H&R Block Pizza Hut Wings World Beauty Supply Lucky Nails Cool Water Vapors Vegan VooDoo DFW Local Locksmith Republic Finance Bank of America (ATM)