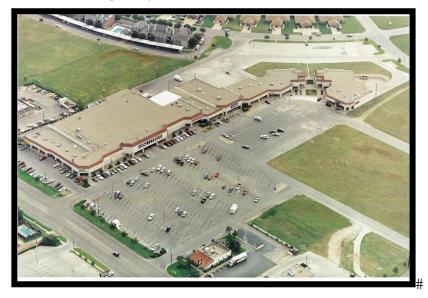

# **University Hills Shopping Center**

1095 N. Judge Ely Blvd., Abilene, TX 79601

### **DESCRIPTION:**

Neighborhood shopping center is located right next to Abilene Christian University in Taylor County. This area, especially the intersection, is showing strong retail growth. Anchored by United Grocery & Dollar General, center includes standard mix of retail tenants.

## SPECIFICATIONS:

Total Space Available: Rental Rate: NNN: Property Type: Gross Leasable Area: Lot Size: 7,871 SF \$10-\$14/SF/Year \$3.18/SF/Year Shopping Center 89,401 SF 12 AC

#### **TENANTS:**

United Supermarket Dollar General ACU (Call Center) Subway Jeff Webb, D.D.S. Edward D. Jones & Co. Lucky Afro Beauty Supply USA Smoke

Texas Midwest Optical Allied Signs & Frames Rockin Rollers Bar & Grill Little Caesar's Pizza The Music Tree Elite Physical Therapy Simply Nutrition Little Panda Chinese Restaurant