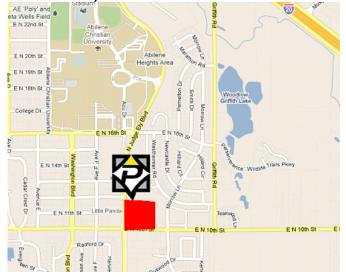

# **University Hills Shopping Center**

1095 N. Judge Ely Blvd., Abilene, TX 79601

#### **DIRECTIONS:**

From East or West, Take 1-20 BUS through center of Abilene. Go North on N. Judge Ely Blvd. for 0.8 miles. Shopping Center is on the Right.

From South, go North (any road) into center of Abilene to I-20 BUS. Go North on N. Judge Ely Blvd. for 0.8 miles. Shopping Center is on the Right.

From North, take I-20 E and exit at Exit 288. Merge onto service road and turn Right at ACU Dr. / N. Judge Ely Blvd. Stay on N. Judge Ely Blvd for 1.6 miles. Shopping Center will be on Left.